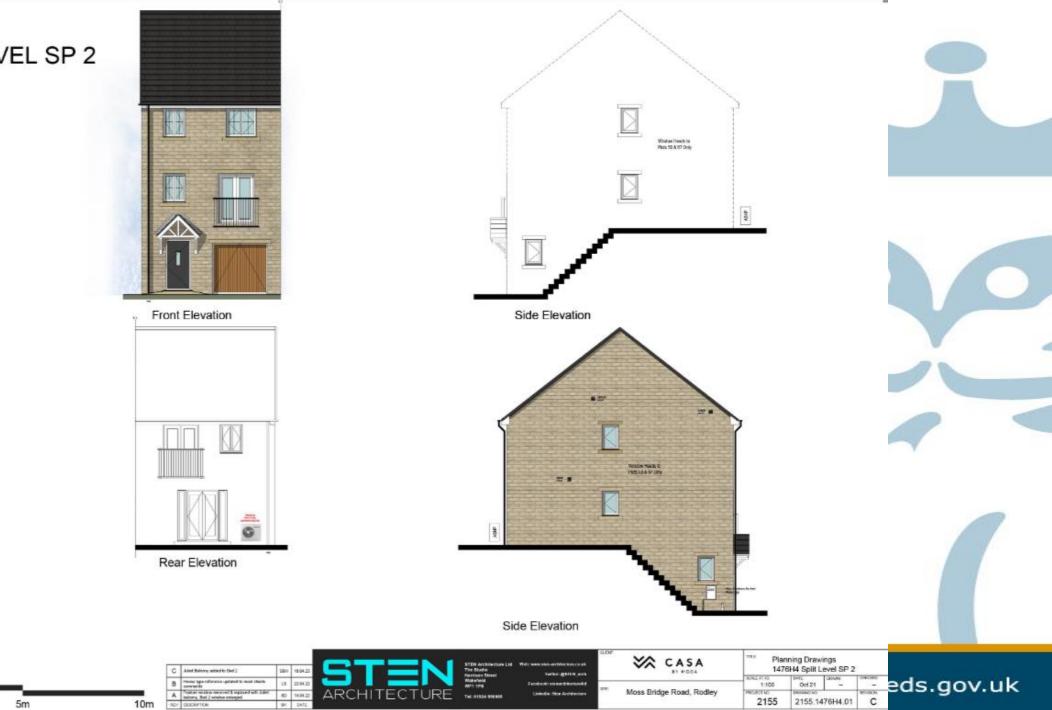

# **SOUTH & WEST PLANS PANEL**

THURSDAY 8<sup>th</sup> June2023



Doing our best – to be the Best Council in the Best City 11



## **APPLICATION:**

**Proposal :** Reserved Matter Application 21/09266/RM relating to layout, scale, appearance and landscaping for the erection of 67 dwellings pursuant to outline approval 18/01501/OT

**Address:** Former Airedale Mills Moss Bridge Works Town Street Rodley Leeds LS13 1HP



Doing our best – to be the Best Council in the Best City



□2





















### 1476H4 SPLIT LEVEL SP 2

Scaled @ 1:100



### 926H3 Plot 17 & 29



9Y DKTD

Scaled @ 1:100

5m











REAR ELEVATION

See site specific materials schedule and associated materials plan SIDE ELEVATION See

See site specific materials schedule and associated materials plan











Andreas from the grant of the state

-termine South





#### spin-ment select

party day parties to be the ate on a secondarian with the parters wat span's entre de la terreta seu la seconda deres terretas entretas entretas en parte de la parte de la terreta de la seconda de la terreta de a characterization of particular strategies of the the strategies of the strategies

#### A REMARKA DIRAMINE THE BRUTCH WE REAL THAT WAS A REAL TO THE RATE OF THE REAL PROPERTY AND A REAL PROPERTY A REAL PROPERTY A REAL PROPERTY AND A REAL PROPERTY AND A REAL P