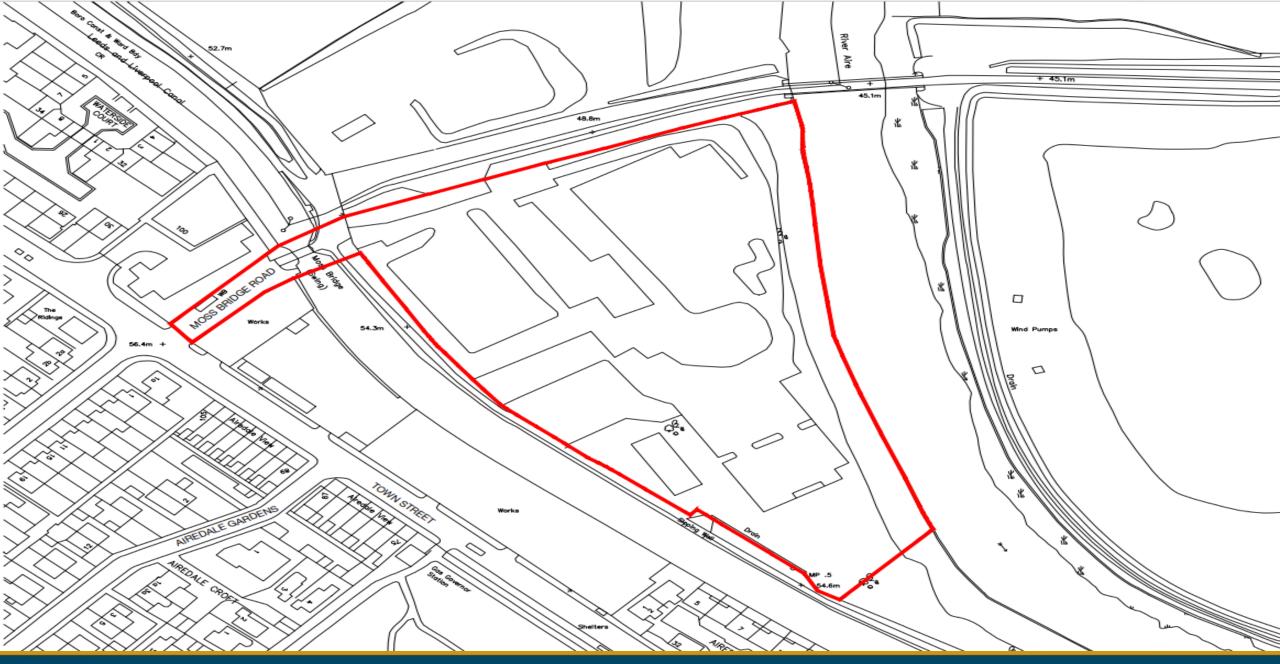

## **APPLICATION:**

**Proposal :** Reserved Matter Application 21/09266/RM relating to layout, scale, appearance and landscaping for the erection of 67 dwellings pursuant to outline approval 18/01501/OT

**Address:** Former Airedale Mills Moss Bridge Works Town Street Rodley Leeds LS13 1HP

Doing our best – to be the Best Council in the Best City

□2