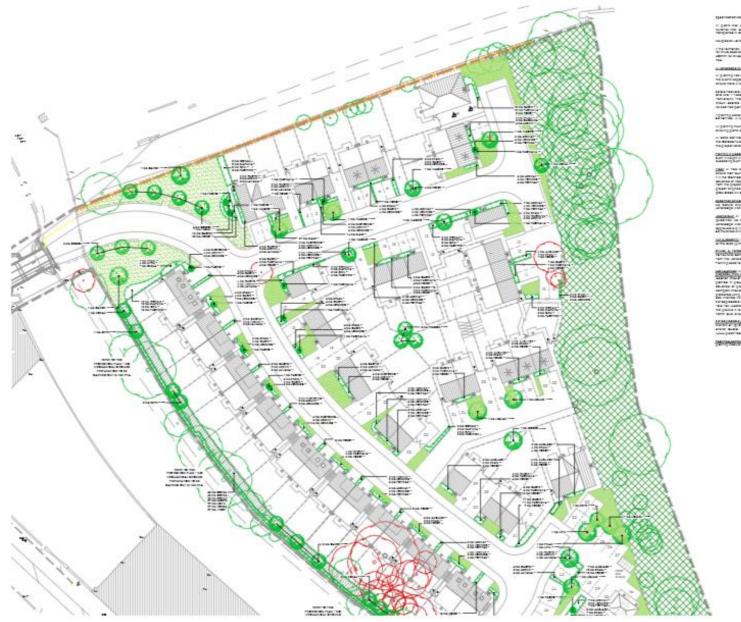

## **APPLICATION:**

**Proposal :** Reserved Matter Application 21/09266/RM relating to layout, scale, appearance and landscaping for the erection of 67 dwellings pursuant to outline approval 18/01501/OT

**Address:** Former Airedale Mills Moss Bridge Works Town Street Rodley Leeds LS13 1HP

Doing our best – to be the Best Council in the Best City

□2