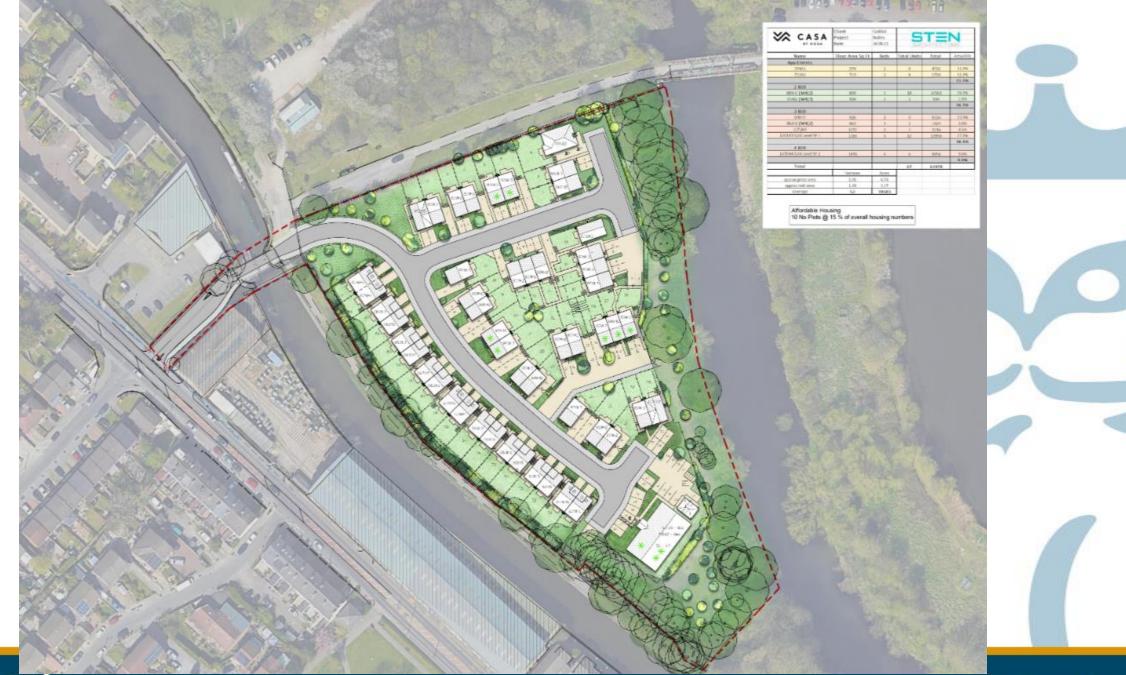

## **APPLICATION:**

**Proposal :** Reserved Matter Application 21/09266/RM relating to layout, scale, appearance and landscaping for the erection of 67 dwellings pursuant to outline approval 18/01501/OT

**Address:** Former Airedale Mills Moss Bridge Works Town Street Rodley Leeds LS13 1HP

Doing our best – to be the Best Council in the Best City

□2